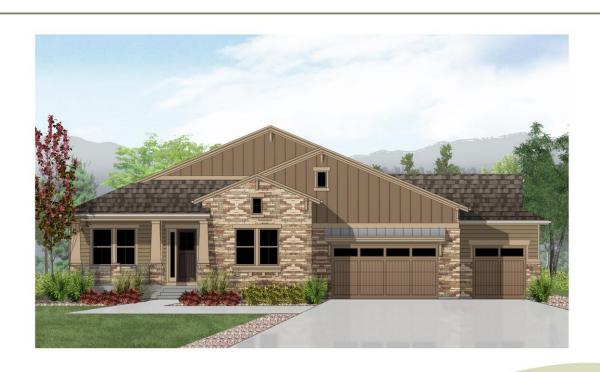

## TRACTS B-C

These are the North Area Lots and are referred to as the 85' illustrations.