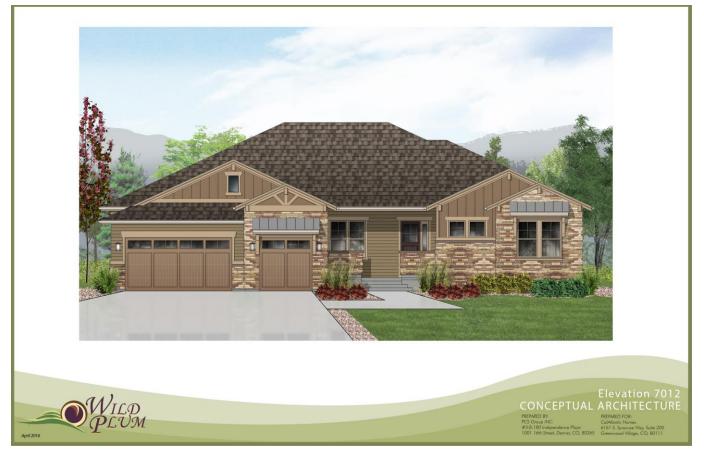

## TRACT D

These are the South Area Lots and are referred to as the 75' illustrations.

Elevation 7010
CONCEPTUAL ARCHITECTURE
PREPARED BY
FCS Group Inc.
#38-180 Independence Pizzo
1001 16th Steet, Deriver, CO, 80265
Greenwood Villings, CO, 80147