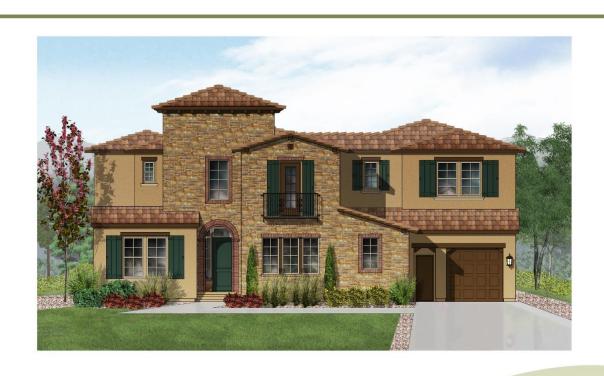

## TRACT D

These are the South Area Lots and are referred to as the 75' illustrations.

Elevation 7010
CONCEPTUAL ARCHITECTURE
PREPARED BY
FCS Group Inc.
#38-180 Independence Pizzo
1001 16th Steet, Deriver, CO, 80265
Greenwood Villings, CO, 80147

Elevation 7C03
CONCEPTUAL ARCHITECTURE
REPRINTO DY.
PES Group INC.
- 433. 180 Insignatione Plans
1001 16th Street, Denvier, CQ, 80365
Greenwood Village, CQ, 80111

Elevation 7C02
CONCEPTUAL ARCHITECTURE
PETARED BY
PCS Group INC.
983-81 Bl (Nebagendence Piaza
1001 16th Street, Demne; CO, 80265
Greenward Village, CO, 80111