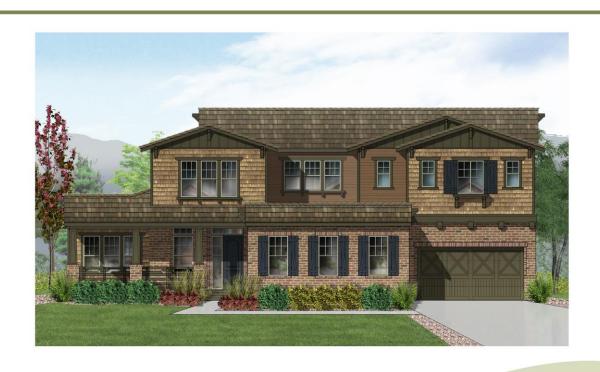

## TRACT D

These are the South Area Lots and are referred to as the 75' illustrations.

Elevation 7010
CONCEPTUAL ARCHITECTURE
PREPARED BY
FCS Group Inc.
#38-180 Independence Pizzo
1001 16th Steet, Deriver, CO, 80265
Greenwood Villings, CO, 80147

Elevation 7C03
CONCEPTUAL ARCHITECTURE
REPRINTO DY.
PES Group INC.
- 433. 180 Insignatione Plans
1001 16th Street, Denvier, CQ, 80365
Greenwood Village, CQ, 80111

Elevation 7C02
CONCEPTUAL ARCHITECTURE
PETARED BY
PCS Group INC.
983-81 Bl (Nebagendence Piaza
1001 16th Street, Demne; CO, 80265
Greenward Village, CO, 80111