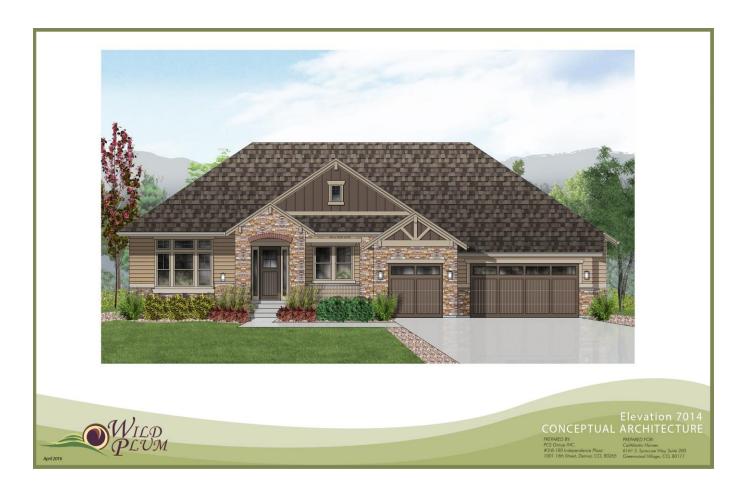

## TRACT D

These are the South Area Lots and are referred to as the 75' illustrations.

Elevation 7010
CONCEPTUAL ARCHITECTURE
PREPARED BY
FCS Group Inc.
#38-180 Independence Pizzo
1001 16th Steet, Deriver, CO, 80265
Greenwood Villings, CO, 80147