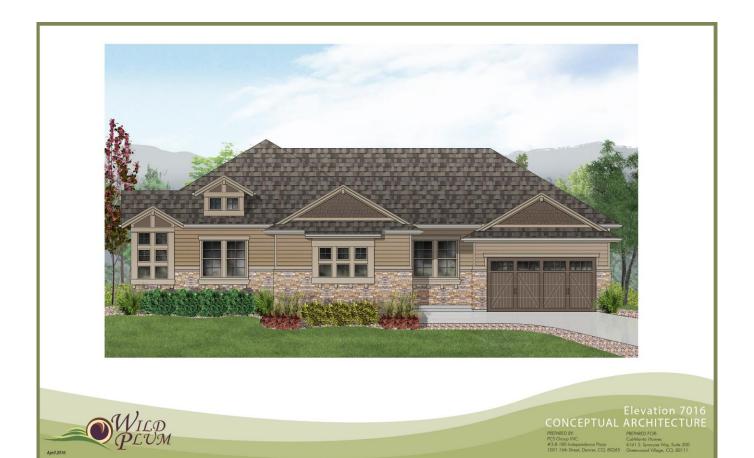

## TRACT D

These are the South Area Lots and are referred to as the 75' illustrations.

Elevation 7010
CONCEPTUAL ARCHITECTURE
PREPARED BY
FCS Group Inc.
#38-180 Independence Pizzo
1001 16th Steet, Deriver, CO, 80265
Greenwood Villings, CO, 80147