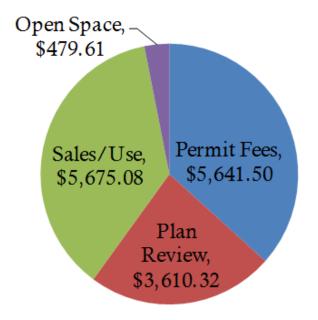

see the appointments of commissioner seats and staff. Refreshments will be served and friends and family are welcome.

# Citizen Contacts:

Staff has fielded calls, emails or walk-ins on the following topics in February

⇒ Building Department: 84

⇒ Comm. Development: 59

⇒ Public Works: 42

⇒ Municipal Court: 71

 $\Rightarrow$  Other: 68

Town Website Feb Statistics

1,511

**Total Visits** 

1,987

February Page Views

Top Pages

Community Updates

Municipal Court

Police Department

Development Updates



# **Building Department**

### **Monthly Stats**

### 7 Permits Issued

- New SFR: 0
- Major Remodel: 0
- New Roofs: 0
- Other/Misc.: 7

# 52 Inspections

### 15 Licenses Issued

- General: 5
- Electrician: 3
- Plumbers: 1
- Mechanical: 5
- Roofer: 1

# Feb. Permit Rev.: \$15,406.51



### Wild Plum

- 95 Total Lots
- 0 SFR Permits Issued
  - O Permit Pending
  - 1 Grading Permit

### Wilder Lane

- 24 Total Lots
- 4 Permits Active
- O Permit Pending
- 8 Completed Homes
- 7 Occupied Home



# **Building Department Revenue by Month**

|