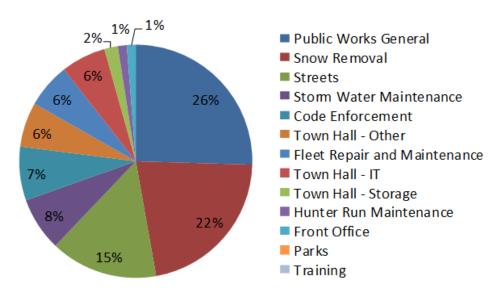

# **Public Works Department**

### February Staff Time Allocation (including contractors)

- Stop sign updates. Two very faded stop signs on Brookhaven Trail were updated. The signs had faded to the point of no longer being reflective. New signs with engineer grade reflectivity were installed as replacements.
- Snow plow route updates; a revision was made to the snow plowing route at the intersection of Brookhaven and Bowles. Additional passes to this intersection were added to keep them from being blocked by plowing from Littleton.