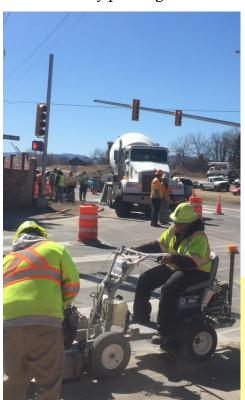

#### Wild Plum Farm

Following the Trustee's approval of the Final Plan and Final Plat, the staff has been working on the normal post approval documents which are:

- A. The Hunter Run wall and the traffic signal on Hunter Run are complete. Onsite grading has started and is currently scheduled to be complete by the end of April. Onsite pipe (water and sewer) should get started in April. The Platte Canyon plans have been completed. However, we are still waiting for CDOT to approve them. Once approved, we will get started scheduling the work. We hope we can get started in April.
- B. The Final Plat and Final Development Plan mylars have been signed and are being recorded.
- C. Subdivision Improvements Agreement (SIA). The SIA is complete and incorporated all the staff recommended revisions.
- D. Covenants (CC&R's). The staff reviews the CC&R's to insure that they are consistent with the Town Regulations and the approved Final Plan and Plat. Board approval of the CC&R's is not required but the Board is informed if there are any concerns the Trustee's need to address. The Town Planner and Town Attorney have not completed their review.