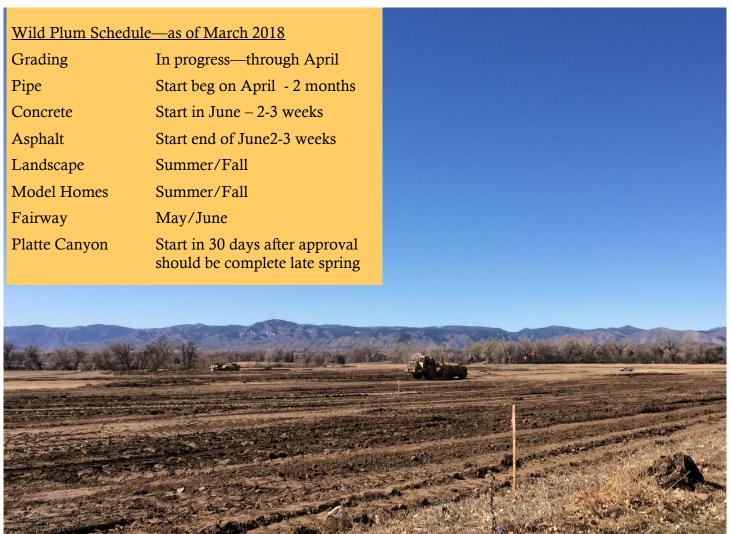

#### Wild Plum Farm

Following the Trustee's approval of the Final Plan and Final Plat, the staff has been working on the normal post approval documents which are:

- A. The Hunter Run wall and the traffic signal on Hunter Run are complete. Onsite grading has started and is currently scheduled to be complete by the end of April. Onsite pipe (water and sewer) should get started in April. The Platte Canyon plans have been completed. However, we are still waiting for CDOT to approve them. Once approved, we will get started scheduling the work. We hope we can get started in April.
- B. The Final Plat and Final Development Plan mylars have been signed and are being recorded.
- C. Subdivision Improvements Agreement (SIA). The SIA is complete and incorporated all the staff recommended revisions.
- D. Covenants (CC&R's). The staff reviews the CC&R's to insure that they are consistent with the Town Regulations and the approved Final Plan and Plat. Board approval of the CC&R's is not required but the Board is informed if there are any concerns the Trustee's need to address. The Town Planner and Town Attorney have not completed their review.