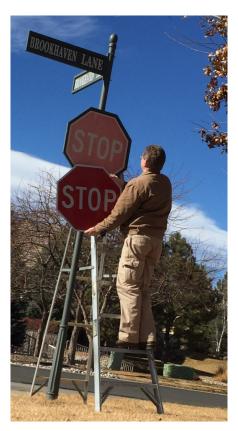

### February Staff Time Allocation (including contractors)

- Stop sign updates. Two very faded stop signs on Brookhaven Trail were updated. The signs had faded to the point of no longer being reflective. New signs with engineer grade reflectivity were installed as replacements.
- Snow plow route updates; a revision was made to the snow plowing route at the intersection of Brookhaven and Bowles. Additional passes to this intersection were added to keep them from being blocked by plowing from Littleton.