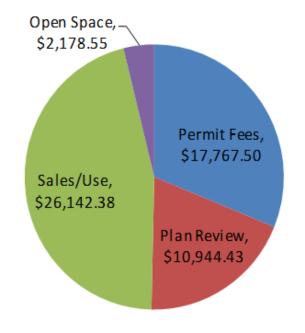

### 16 Licenses Issued

• General: 6

• Electrician: 5

• Plumbers: 1

• Mechanical: 3

• Roofer: 1

Mar. Permit Rev.: \$57,032.86