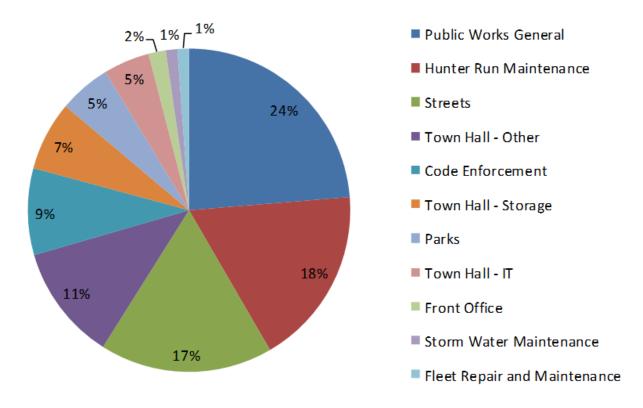

#### March Staff Time Allocation (including contractors)

- The Town Hall utility room was updated to provide better functionality for cleaning staff. A splash guard was installed around the mop sink to protect the drywall from water. A leaking faucet was fixed. And a new chemical dispensing station was installed to provide hospital grade cleaning supplies.
- The Coal Mine intersection light project wrapped up. Special attention was paid to the street markings at the Burning Tree entrance to make sure the crosswalks and stop bars were moved closer to the intersection.
- Start of year 2 of the Hunter Run median rehabilitation program. This is focused on the 84 viburnum bushes along the center median. Last year was focused on removing all dead material. This year will focus on evaluating the health of each plant, removing any unhealthy sections. The plants will also start to be pruned back to achieve a more uniform look.