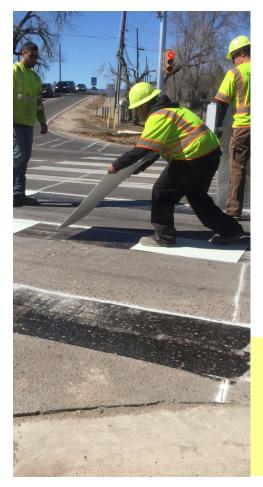

#### March Staff Time Allocation (including contractors)

- The Town Hall utility room was updated to provide better functionality for cleaning staff. A splash guard was installed around the mop sink to protect the drywall from water. A leaking faucet was fixed. And a new chemical dispensing station was installed to provide hospital grade cleaning supplies.
- The Coal Mine intersection light project wrapped up. Special attention was paid to the street markings at the Burning Tree entrance to make sure the crosswalks and stop bars were moved closer to the intersection.
- Start of year 2 of the Hunter Run median rehabilitation program. This is focused on the 84 viburnum bushes along the center median. Last year was focused on removing all dead material. This year will focus on evaluating the health of each plant, removing any unhealthy sections. The plants will also start to be pruned back to achieve a more uniform look.