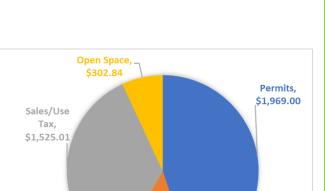

#### 13 Licenses Issued

- General: 6
- Electrician: 4
- Plumbers: 1
- Mechanical: 2
- Roofer: 0

Plan

Reviews,

\$582.96

May Permit Rev.: \$4,379.81