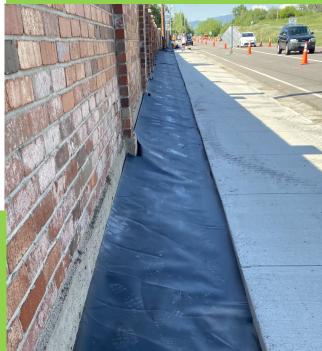

# **Public Works Department**

- A new liner has been installed along the section of brick wall running along Platte Canyon between Doral and Hunter Run. This has been topped with rocks and sloped to move water away from the wall. This liner was designed after some damage was found to the support structure, due mostly to rain and the snow salt mix CDOT plows throw against the wall. This should slow future water damage to the aging wall.
- With the switch to staff working from home, more advanced features of the phone system have been utilized. This included more monitoring of activity on the system and the system resources. Some security risks were found, but determined to not be of immediate concern. Upgrade options are being looked at that will provide better security, more enhanced features for working both on and off site, and quicker response time when the phone system has problems.
- The Colorado State Forest Service has updated the infected area for the Emerald Ash Borer. The pest has been located on the North end of Fort Collins, just outside the city limits. This is the 4th confirmation outside of Boulder County. Human transport of infested ash wood, such as firewood or other raw material, most likely contributed to the arrival of EAB in Fort Collins.
- To date the Town has printed 32 face-guard components to contribute to COVID relief efforts.