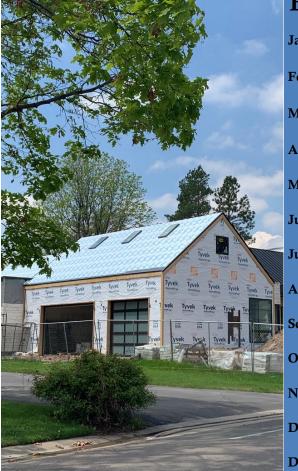

### <u>Wild Plum</u>

- $95 \,\, {\rm Total} \,\, {\rm Lots}$
- 6 SFR Permits Issued
  - 1 Permit Pending
- 6 Under Construction

#### Wilder Lane

 $24 \,\, {\rm Total} \,\, {\rm Lots}$ 

4 Permits Active

- 1 Permit Pending
- 19 Completed Homes
- 17 Occupied Home