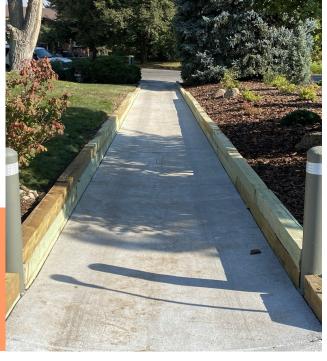

# **Public Works Department**

- The drainageway connecting Spyglass to Fairway was rebuilt over the course of two weeks. The old concrete was deteriorating and contained may cracks due to the lack of control joints. The wooden retaining walls were collapsing into the path, causing safety concerns as well as some lawn damage. The concrete and wood were all removed and rebuilt, this time extending the retaining wall to both gutter pans. Two new concrete filled steel bollards were installed at the entrance to keep cars from accessing the path.
- Damage to the Town's brick perimeter wall occurred when an ambulance crashed into a section near Platte Canyon and Doral. The wall was inspected and is in stable condition for the short term, but needs a long term fix. An engineering analysis was completed on the damaged section that included excavation under a pillar to exam the foundation pier for damage. An engineering fix is currently being designed and staff anticipates the fix will be complete this fall. Staff is working with the applicable insurance providers.
- Wild Plum concrete repairs have begun, replacing sections of original concrete that have cracked or settled. This is part of the original punch list walk, done with Icon and Lennar. It includes all of Wild Plum, as well as the new section of Fairway running along the north side of the development. Damaged sections of sidewalks, stairs and gutter pans were removed and repoured.
- Staff has readied all snow removal equipment for the upcoming season and refresher trainings are scheduled for all our drivers.