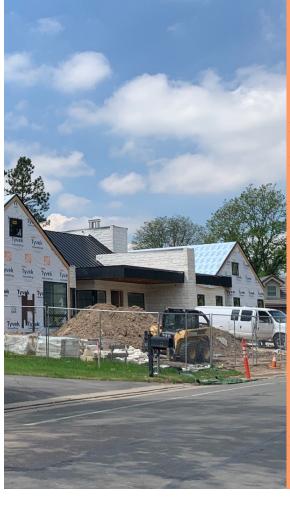

## Wild Plum

95 Total Lots

(84 interior, 11 custom)

11 SFR Permits Issued

(4 interior, 7 custom)

6 Permits Pending

(5 interior, 1 custom)

8 Under Construction

(1 interior, 7 custom)

3 Completed Homes

(3 interior, 0 custom)