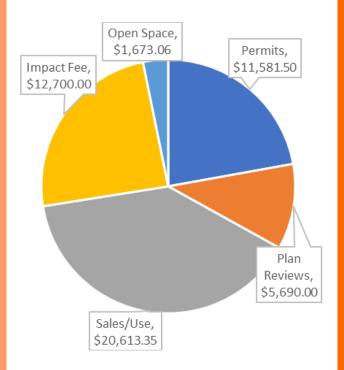

ricing new print shops so we are getting a head start on this issue.
- The fall Flu shot and Shred Events saw record turnout this year. Nearly twice as many people got their shots as last year and we experience a line down the street of cars waiting to shred their documents. The final event of the fall is the prescription drug drop-off, scheduled for October 24<sup>th</sup> from 10-2pm.

3,911

August Page Views

Top Pages

Home Page

**Events/Services** 

Calendar

Municipal Court

**Dumpsters** 



# **Building Department**

## **Monthly Stats**

#### 6 Permits Issued

• New SFR: 1

• Major Remodel: 0

• New Roofs: 2

• Other/Misc.: 3

## 85 Inspections

#### 5 Licenses Issued

• General: 0

• Electrician: 1

• Plumbers: 1

• Mechanical: 0

• Roofer: 3

# Sept. Permit Rev.: \$52,257.91



## Wild Plum

95 Total Lots

(84 interior, 11 custom)

11 SFR Permits Issued

(4 interior, 7 custom)

6 Permits Pending

(5 interior, 1 custom)

8 Under Construction

(1 interior, 7 custom)

3 Completed Homes

(3 interior, 0 custom)



# **Building Department Revenue by Month**

|