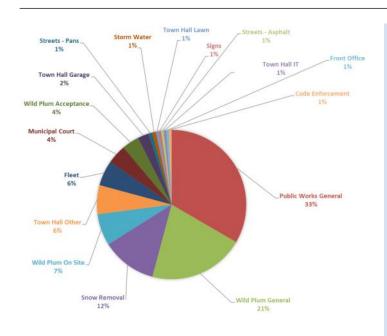

# Public Works Time Usage & Municipal Court Updates

| November & December Numbers |     |  |  |  |
|-----------------------------|-----|--|--|--|
| Public Works General        | 118 |  |  |  |
| Wild Plum General           | 73  |  |  |  |
| Snow Removal                | 42  |  |  |  |
| Wild Plum on Site           | 24  |  |  |  |
| Town Hall Other             | 22  |  |  |  |
| Fleet                       | 19  |  |  |  |
| Municipal Court             | 15  |  |  |  |
| Wild Plum Acceptance        | 13  |  |  |  |
| Town Hall Garage            | 8   |  |  |  |
| Streets: Pans               | 3   |  |  |  |
| Stormwater                  | 3   |  |  |  |
| Town Hall Lawn              | 2   |  |  |  |
| Signs                       | 2   |  |  |  |
| Streets: Asphalt            |     |  |  |  |
| Town Hall IT                | 2   |  |  |  |
| Front Office                | 2   |  |  |  |
| Code Enforcement            | 2   |  |  |  |