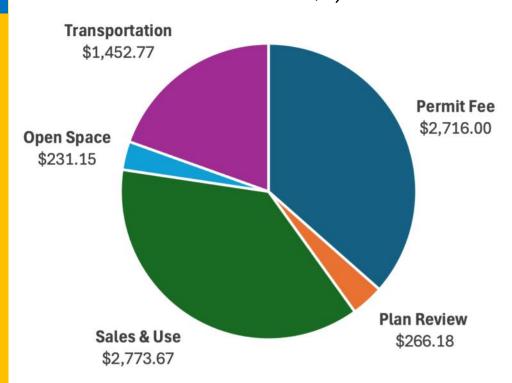

# December Revenue: \$7,436.78

| Building Department Revenue by Month |             |                 |              |                 |  |  |
|--------------------------------------|-------------|-----------------|--------------|-----------------|--|--|
|                                      | <u>2023</u> | <u>2023 YTD</u> | <u>2024</u>  | <u>2024 YTD</u> |  |  |
| January                              | \$78,588.73 | \$78,588.73     | \$112,396.11 | \$112,396.11    |  |  |
| February                             | \$25,246.21 | \$103,834.94    | \$39,587.44  | \$151,983.55    |  |  |
| March                                | \$68,651.16 | \$172,486.10    | \$27,277.15  | \$179,260.70    |  |  |
| April                                | \$21,506.86 | \$193,992.96    | \$115,630.12 | \$294,890.82    |  |  |
| May                                  | \$22,900.20 | \$216.893.16    | \$51,621.04  | \$346,511.86    |  |  |
| June                                 | \$9,544.02  | \$226,437.18    | \$21,707.29  | \$368,219.15    |  |  |
| July                                 | \$7,497.76  | \$233,934.94    | \$24,989.47  | \$393,208.62    |  |  |
| August                               | \$47,845.29 | \$281,780.23    | \$43,070.54  | \$436,279.16    |  |  |
| September                            | \$82,284.15 | \$364,064.38    | \$47,891.44  | \$484,170.60    |  |  |
| October                              | \$38,659.32 | \$402,723.70    | \$21,641.67  | \$505,812.27    |  |  |
| November                             | \$65,559.63 | \$468,283.33    | \$18,894.90  | \$524,707.17    |  |  |
| December                             | \$29,431.49 | \$497,714.82    | \$7,436.78   | \$532,143.95    |  |  |